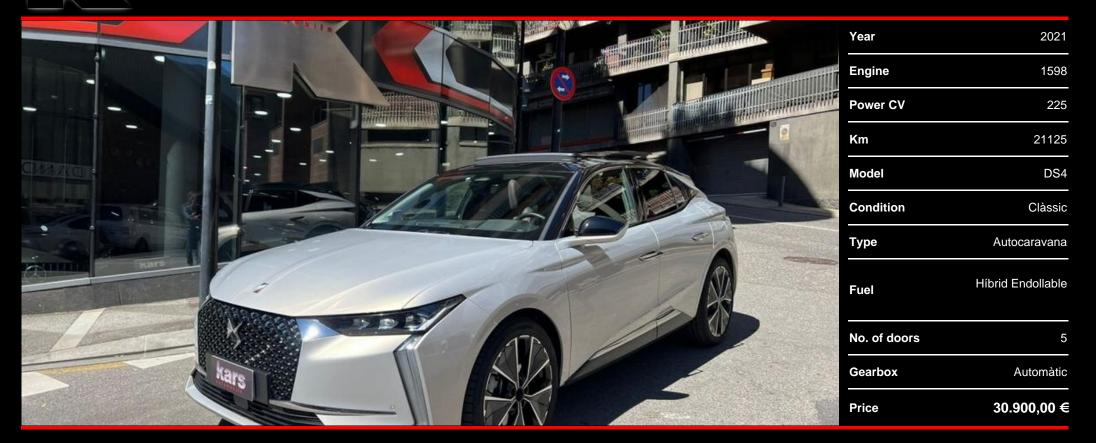

DS 4 Performance Line + E-TENSE 225hp - Plug-in hybrid - Easy Access Pack - Night Driving Pack Electric sunroof - Adaptive Matrix LED headlights - Electric sunroof - Seats with electric adjustment, lumbar support and heating - Leather interior upholstery - Mirror Screen (Android Auto and Apple CarPlay) - Smart Touch (touch interface) - 19-inch Minneapolis alloy wheels - Adaptive cruise control with Stop&Go - Front and rear park distance control - 360-degree camera - Front side airbags - Parking assistant involuntary lane change - Automatic switching of high beams - Extended Head Up Display - Shift paddles behind the steering wheel - Multifunction controls on the steering wheel - Extended recognition of traffic signs - Electrochromic interior mirror - Keyless access - Dual zone climate control with air vents for seats rear - Polyambiente lighting with 8 colors - Over-tinted rear privacy windows - Hands-free trunk lid - 3D rear lights - Mode 2 (1.8 kW) and mode 3 (7.4 kW) charging cable - Available in our showroom - 12 months warranty -