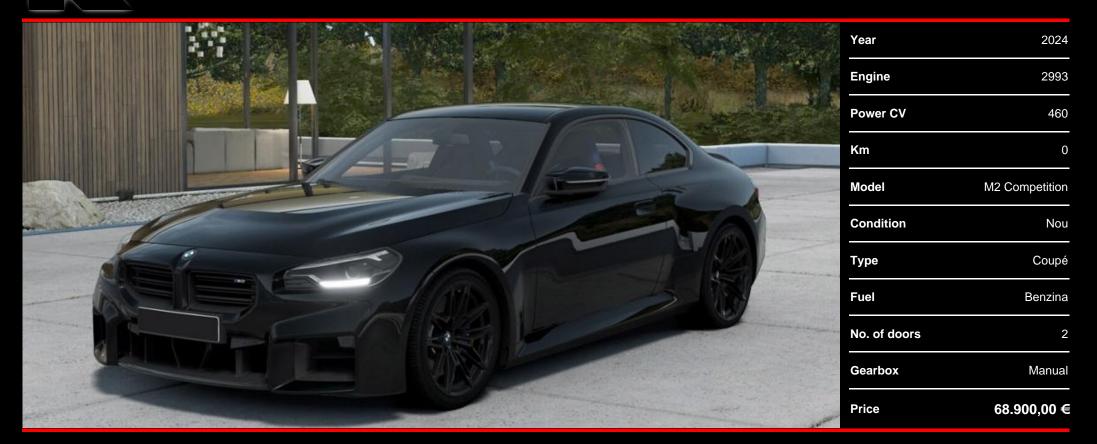

BMW M2 COUPÉ 460 hp - Manual transmission - More than 10% discount - M adaptive suspension - M Drive Professional - M Sport differential - Black Sapphire metallic exterior color - M carbon fiber interior trim - M sports seats in Vernasca leather with accent exclusive - BMW Live Cockpit Plus - Widescreen display - Interior and exterior mirror package - Electric adjustment of the front seats, with memory for the driver, heated and with lumbar support - Folding rear headrests - Comfort entry and start - Cruise control with function brake - M exterior trim in gloss black Shadow Line - Park Distance Control (PDC) - Active Guard - DAB+ Radio - Tinted windows for sun protection - Two-zone automatic climate control - Connected Package Professional - Wireless Charging Tray - Surfaces M accent, illuminated - ConnectedDrive Services - Alarm device with remote control - Ambient lighting - Interior mirror with automatic anti-glare adjustment - Compartment package - 3 Years official warranty -