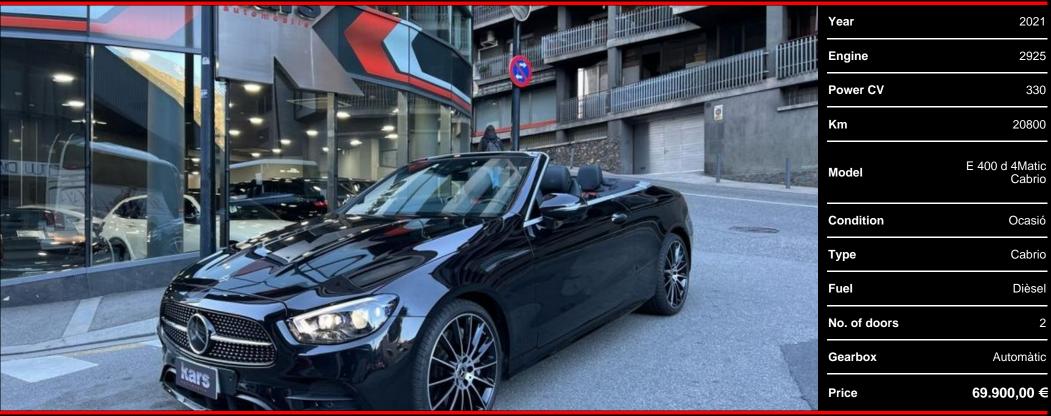

## Mercedes-Benz E 400 d 4Matic Cabrio

Mercedes-Benz E400d 4Matic Cabrio 330hp - AMG interior and exterior package - 12 month warranty - Obsidian black metallic - Red nappa/semi-aniline leather interior - Driving package - Mirror package - Memory package - Air quality package - Safety package interior lighting - Convertible Comfort Package - Night Package - Anti-Theft Protection Package Plus - Storage Package - Hight Parking Package - Light Package - KEYLESS-GO Package - MBUX Navigation Plus - Adaptive Cruise Control Plus - Active Parking Assist - Dynamic LED headlights - Mercedes-Benz Connect - Keyless entry and start - Garage door opener - AMG wheels in 20-inch multi-spoke design - Sports braking system - Electrically adjustable right driver's seat with memory - Multicontour front seat with function massage - Heated front seats with heating in the head area - Burmester sound system - Interior rear-view mirror and exterior mirrors with automatic dimming - Heated steering wheel - Head-up Display - AIRMATIC semi-active air suspension - 360° camera - Digital radio DAB - Anti-theft alarm system - Center console in glossy AMG carbon - Sensor system for opening/closing the trunk lid - Premium ambient lighting -