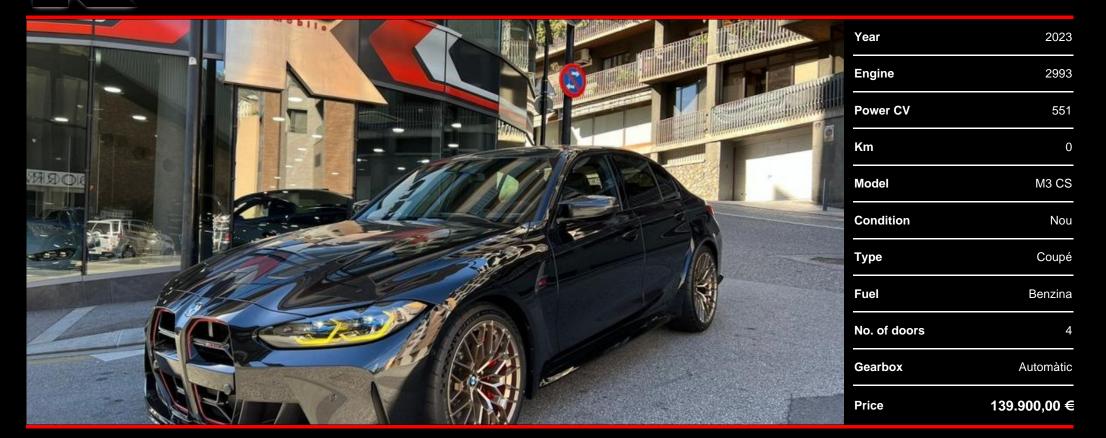

BMW M3 CS 551hp - M carbon ceramic brakes with red calipers - NEW delivery 09/23 - M xDrive all-wheel drive - M Driver's Package - M carbon roof and exterior trim - M carbon heated bucket seats - Merion Anthracite full leather interior - Saphirschwarz exterior color (metallic black) - BMW Live Cockpit Professional - M adaptive suspension - M pressure booster - 19 and 20 Gold M wheels - Automatic tailgate operation - Tinted windows for solar protection - High beam assistant - Parking Assistant - Alarm device with remote control - Comfort entry and starting - Interior and exterior mirror package - Carbon interior trim - Adaptive M laser headlights with color icons - Harman/Kardon surround sound system - Connected Pakage Professional - ConnectDrive services - Tray for Wireless Charging - M Alcantara steering wheel - Blind spot vehicle detector - Increase in maximum speed to 302 km/h - 3-zone automatic climate control - Titanium sports exhaust system - 3-year warranty -